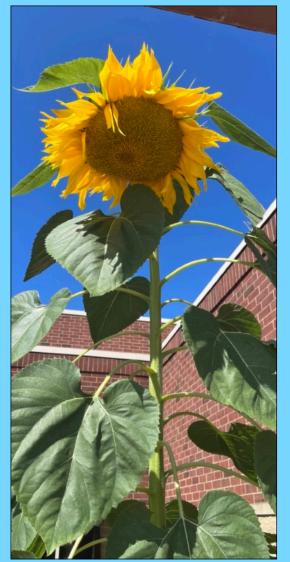

### **Donnelsville Students Enjoy Time in the Library**

Above: New Carlisle Elementary second and third graders do some Fundations work on a recent afternoon.

Right: A giant sunflower takes over one of the flower boxes outside of New Carlisle Elementary.