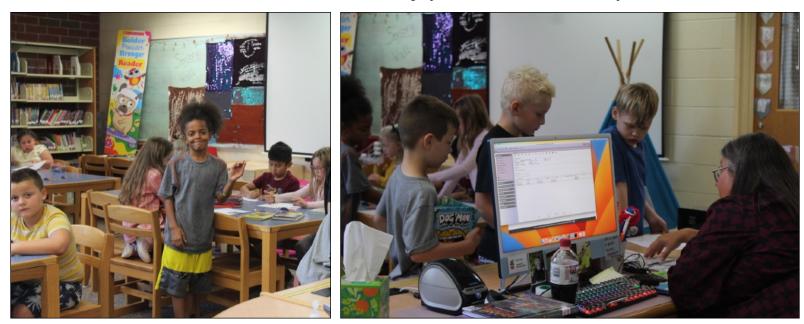

### **Donnelsville Students Enjoy Time in the Library**

Above: New Carlisle Elementary second and third graders do some Fundations work on a recent afternoon.

Right: A giant sunflower takes over one of the flower boxes outside of New Carlisle Elementary.