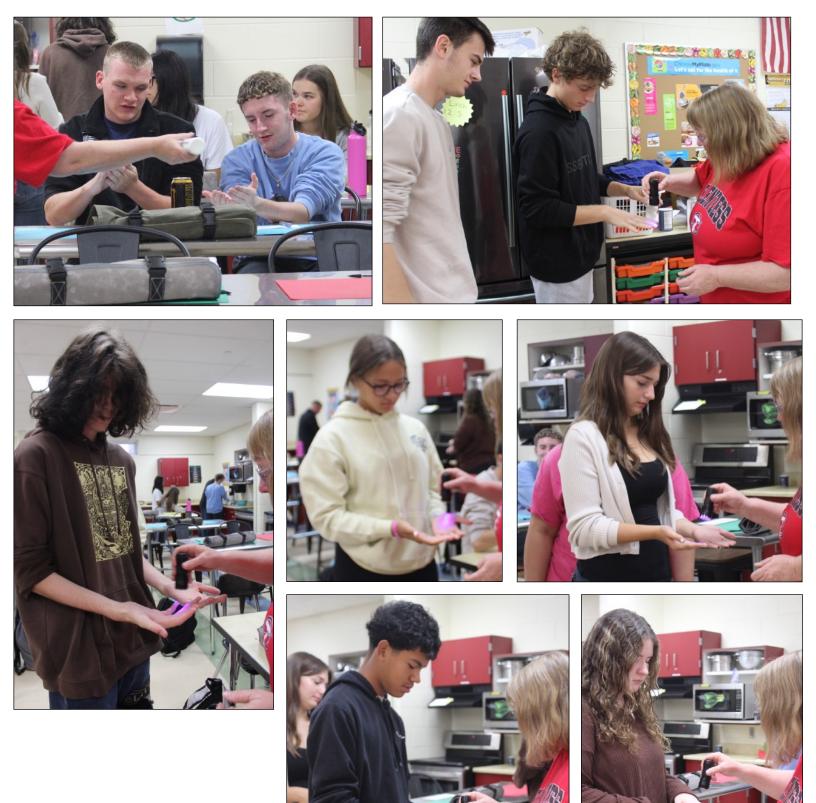

### Principles of Foods Students Learn the Importance of Hand Washing

In the Principles of Foods class Mrs. Linch recently discussed the importance of hand washing before preparing food. She had students put a lotion called Glo Germ on their hands and then go to the sinks to wash. When they were finished Mrs. Linch used a black light to see if any of the lotion remained, so students could see how well they removed "germs" during hand washing.